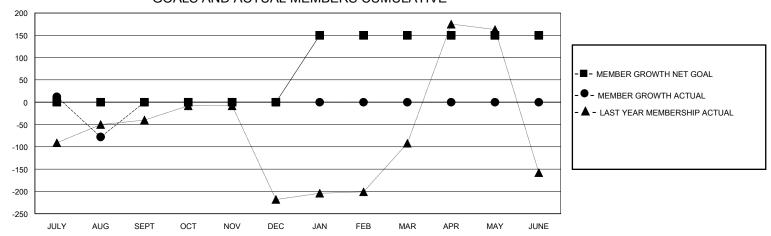

## GOALS AND ACTUAL MEMBERS CUMULATIVE

| DROPPED CLUBS: 0        |          | 7 CLUBS OF 99 ADDED 1 OR MORE<br>NEW MEMBERS | GENDER DISTRIBUTION  MALE 1,071 (43.43%) |                |     |
|-------------------------|----------|----------------------------------------------|------------------------------------------|----------------|-----|
| DROPPED MEMBERS         |          |                                              | FEMALE                                   | 1,387 (56.24%) |     |
| DECEASED                | 0        | CLICK HERE FOR CUMULATIVE                    | TOTAL FAMILY UNIT MEMBERS                |                | 550 |
| CLUB CANCELLED<br>OTHER | 0<br>130 | MEMBERSHIP DATA                              |                                          |                | 372 |
| TOTAL                   | 130      |                                              |                                          |                |     |

## District 301D2

Results as of: 8/31/2024

| GMT: | LOCATION PHILIPPINES | GMT CA  |
|------|----------------------|---------|
|      | LUCATION PHILIPPINES | CIVITUA |

| Clubs                 |               |           |               | Members               |                        |                         |                                                    |  |
|-----------------------|---------------|-----------|---------------|-----------------------|------------------------|-------------------------|----------------------------------------------------|--|
| RESULTS FOR 2024-2025 |               |           |               | RESULTS FOR 2024-2025 |                        |                         |                                                    |  |
| QUARTER               | NEW CLUB GOAL | NEW CLUBS | DROPPED CLUBS | QUARTER MEME          | BER GROWTH NET<br>GOAL | MEMBER GROWTH<br>ACTUAL | DROPPED<br>MEMBERS ACTUAL<br>(including transfers) |  |
| JULY/AUG/SEPT         | 0             | 2         | 0             | JULY/AUG/SEPT         | 0                      | 61                      | 130                                                |  |
| OCT/NOV/DEC           | 0             | 0         | 0             | OCT/NOV/DEC           | 0                      | 0                       | 0                                                  |  |
| JAN/FEB/MAR           | 2             | 0         | 0             | JAN/FEB/MAR           | 150                    | 0                       | 0                                                  |  |
| APR/MAY/JUNE          | 0             | 0         | 0             | APR/MAY/JUNE          | 0                      | 0                       | 0                                                  |  |