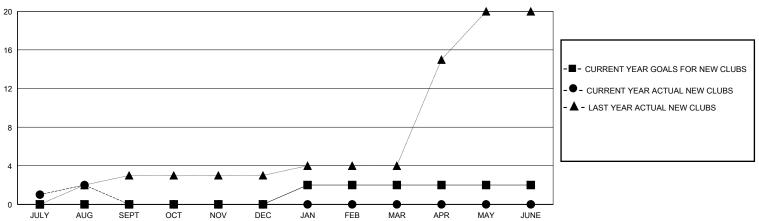

## GOALS AND ACTUAL NEW CLUBS CUMULATIVE

## District 301D2

Results as of: 8/31/2024

| GMT: | LOCATION PHILIPPINES | GMT CA  |
|------|----------------------|---------|
|      | LUCATION PHILIPPINES | CIVITUA |

| Clubs                 |               |           |               | Members               |                        |                         |                                                    |  |
|-----------------------|---------------|-----------|---------------|-----------------------|------------------------|-------------------------|----------------------------------------------------|--|
| RESULTS FOR 2024-2025 |               |           |               | RESULTS FOR 2024-2025 |                        |                         |                                                    |  |
| QUARTER               | NEW CLUB GOAL | NEW CLUBS | DROPPED CLUBS | QUARTER MEME          | BER GROWTH NET<br>GOAL | MEMBER GROWTH<br>ACTUAL | DROPPED<br>MEMBERS ACTUAL<br>(including transfers) |  |
| JULY/AUG/SEPT         | 0             | 2         | 0             | JULY/AUG/SEPT         | 0                      | 61                      | 130                                                |  |
| OCT/NOV/DEC           | 0             | 0         | 0             | OCT/NOV/DEC           | 0                      | 0                       | 0                                                  |  |
| JAN/FEB/MAR           | 2             | 0         | 0             | JAN/FEB/MAR           | 150                    | 0                       | 0                                                  |  |
| APR/MAY/JUNE          | 0             | 0         | 0             | APR/MAY/JUNE          | 0                      | 0                       | 0                                                  |  |